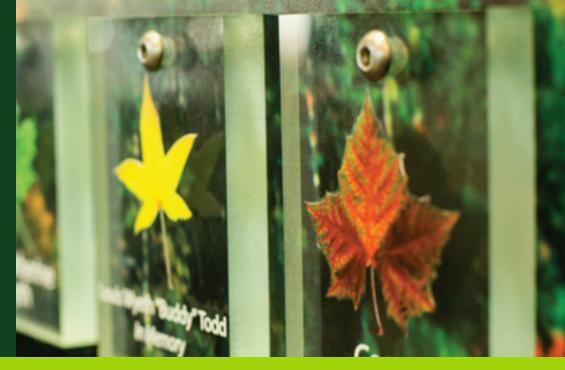

## **LEAF LEGACY Donation Form**

Each leaf plaque contains a bright and colorful leaf with the name or names of those being honored etched below the leaf. The Leaf Wall is located on the Main Level near the staircase.